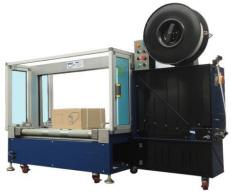

|                  | OMSTRAP                                                             |
|------------------|---------------------------------------------------------------------|
| SM 55 AR         | Standard fully automatic strapping machine                          |
| roller-driven    |                                                                     |
|                  | standard arch 850 x 600, can be sized upon request                  |
|                  | maximum strapping dimension 650 x 550 (W x H)                       |
|                  | strap tension from 5 to 50 kg, externally adjustable                |
|                  | fixed roller conveyors speed 18 m/min., other speeds available upon |
|                  | request                                                             |
|                  | standard work table height 800 mm                                   |
|                  | minimum dimension of centred packs 300 x 230 x 100 (L x W x H)      |
|                  | pack weight from 10 to 80 kg (option of press for smaller weights)  |
|                  | 5 packs/min. production with double parallel strapping              |
|                  | internal strap coil diameter 280 mm (200 mm upon request)           |
|                  | 9/12/15 mm strap used                                               |
|                  | control panel on operator's right hand side                         |
|                  | 380V standard voltage, three-phase/50 Hz/01.6 Kw                    |
|                  | standard unjamming RESET                                            |
|                  |                                                                     |
|                  | machine weight 350 kg                                               |
|                  | standard contacts for communication with external movement          |
|                  | standard timed roller conveyors start photocell                     |
| OPTIONAL         |                                                                     |
| SM 55 ARP        | with double press for holding packs weighing less than 10 kg        |
| SM 55 AR BTL     | roller-driven machine with low table from 470 to 600 mm high        |
| SM 55 ARP BTL    | with double press and low work table                                |
| Arches           | can be sized upon request with an extra 200 mm                      |
| Guards           | side or integral barriers with grilles or panels                    |
| Control panel    | on the operator's left hand side                                    |
| Roller conveyors | adjustable with inverter from 10 to 30 metres/minute                |
| speed            | augustuote with inverter from 10 to 50 metres/innute                |
| Variable height  | adjustable work table height from 650 to 850 mm                     |
|                  |                                                                     |
|                  |                                                                     |