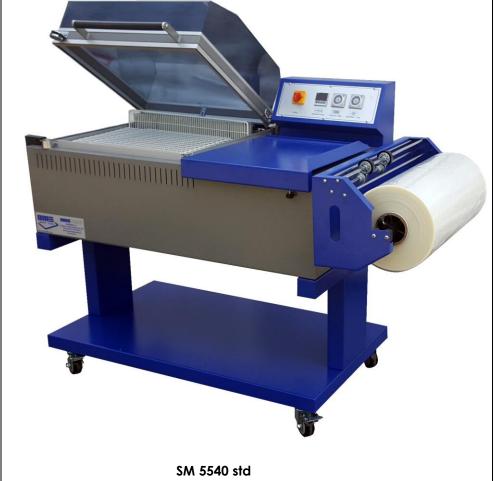

|             | OMSTRAP                                                                                                                                                                                                                                                                                                                                                                                                                                                                                                                                            |
|-------------|----------------------------------------------------------------------------------------------------------------------------------------------------------------------------------------------------------------------------------------------------------------------------------------------------------------------------------------------------------------------------------------------------------------------------------------------------------------------------------------------------------------------------------------------------|
| SM 5540 std | Thermoshrink wrapping machine with chamber. maximum sealing dimension mm 500 x 400 maximum product height mm H 150/200 depending on the W and L usable material single-fold PVC or POLYOLEFIN work surface height mm 850 (with carriage) electromagnet for closing the chamber while thermoshrinking voltage 220 V. single-phase required power 4 Kw including machine support carriage machine weight 130 kg hourly production rate 200/400 pieces simple and smart operator panel 4 sturdy wheels, 2 of which with brakes, for easy displacement |
|             |                                                                                                                                                                                                                                                                                                                                                                                                                                                                                                                                                    |