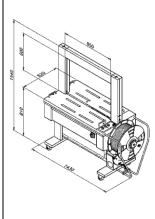

|              | OMSTRAP                                                         |
|--------------|-----------------------------------------------------------------|
| SM 6000      | Standard automatic strapping machine:                           |
| S/W 0000     | Strapping a minute 26                                           |
|              | Standard arc 850 x 600 dimensionable as required                |
|              | Strap tensioning from 10 to 70 Kgs. Mechanical regulation       |
|              | It works with polypropylene strap 9/12/15 mmthickness 063       |
|              | (recommended)                                                   |
|              | Working table high 810 mm.                                      |
|              | Working tops with steel roller                                  |
|              | Disobstructions serial RESET                                    |
|              | Start with pedal, button or ball <b>micro</b> on working table. |
|              | Inside strap core 280 mm. (200 mm. If request)                  |
|              | Mechanical group and arch completely in steel.                  |
|              | Control panel located on the operator side                      |
|              | Standard voltage 220V monophase/50 Hz./1,2 Kw.                  |
|              | Overall dimensions (L x W x H) 1430 x 620 x 1540 mm.            |
|              | Machine weight 220 kg.                                          |
|              | Security standards according to CE regulations.                 |
|              | Max package weight 100 Kg                                       |
|              | Minimum package 130 X 20 (W x H)                                |
|              | Standard colour light-blue                                      |
| OPTIONAL     |                                                                 |
| SM 6000 S    | Frame in stainless steel SUS 304                                |
| Smooth table | Without rollers                                                 |
| Arches       | Dimensionable if request with addictions of 200 mm.             |
| Double pedal | For use on both sides with flying pedal                         |
| Voltage      | 380 V triphase                                                  |
|              |                                                                 |
|              |                                                                 |