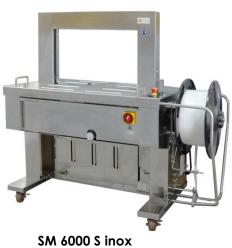

|              | OMSTRAP                                                         |
|--------------|-----------------------------------------------------------------|
| SM 6000      | Standard automatic strapping machine:                           |
| S/W 0000     | Strapping a minute 26                                           |
|              | Standard arc 850 x 600 dimensionable as required                |
|              | Strap tensioning from 10 to 70 Kgs. Mechanical regulation       |
|              | It works with polypropylene strap 9/12/15 mmthickness 063       |
|              | (recommended)                                                   |
|              | Working table high 810 mm.                                      |
|              | Working tops with steel roller                                  |
|              | Disobstructions serial RESET                                    |
|              | Start with pedal, button or ball <b>micro</b> on working table. |
|              | Inside strap core 280 mm. (200 mm. If request)                  |
|              | Mechanical group and arch completely in steel.                  |
|              | Control panel located on the operator side                      |
|              | Standard voltage 220V monophase/50 Hz./1,2 Kw.                  |
|              | Overall dimensions (L x W x H) 1430 x 620 x 1540 mm.            |
|              | Machine weight 220 kg.                                          |
|              | Security standards according to CE regulations.                 |
|              | Max package weight 100 Kg                                       |
|              | Minimum package 130 X 20 (W x H)                                |
|              | Standard colour light-blue                                      |
| OPTIONAL     |                                                                 |
| SM 6000 S    | Frame in stainless steel SUS 304                                |
| Smooth table | Without rollers                                                 |
| Arches       | Dimensionable if request with addictions of 200 mm.             |
| Double pedal | For use on both sides with flying pedal                         |
| Voltage      | 380 V triphase                                                  |
|              |                                                                 |
|              |                                                                 |