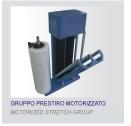

## **OPTIONAL**

wrapping machines series WM 2000 A AW BF WBF

photocell for reading the colour black

film tension unit with magnetic clutch, adjustable from the panel

fixed motorised film pre-stretching unit 250% stretch ratio, adjustable from the panel

rotating table 2200 mm for series WM 2000 A

rotating table 1650 mm for series WM 2000 AW only 180°

kit for plant nurseries

access ramp

raised columns B motorised pre-stretching E magnetic clutch C electrical press