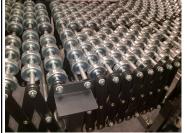

|
|                            | In standard versions the extendible roller conveyor has height adjustable supports from 600 to 950 mm, wheels with brake and end box stop bar to stop the box. |
|                            | Other versions available                                                                                                                                       |
| GRP/500/3 w 500<br>steel   | Steel skate wheels length from 1200 to 4500 width 500                                                                                                          |
|                            |                                                                                                                                                                |



STEEL SKATE WHEELS





**EXTENDIBLE ROLLER CONVEYOR WITH PLASTIC** 

**ROLLERS**