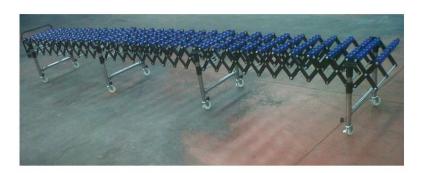

|                            | OMSTRAP                                                                                                                                                        |
|----------------------------|----------------------------------------------------------------------------------------------------------------------------------------------------------------|
| GRP/500/3 w 500<br>plastic | Plastic skate wheels length from 1200 to 4500 width 500                                                                                                        |
|                            | In standard versions the extendible roller conveyor has height adjustable supports from 600 to 950 mm, wheels with brake and end box stop bar to stop the box. |
|                            | Other versions available                                                                                                                                       |
| GRP/500/3 w 500<br>steel   | Steel skate wheels length from 1200 to 4500 width 500                                                                                                          |
|                            |                                                                                                                                                                |