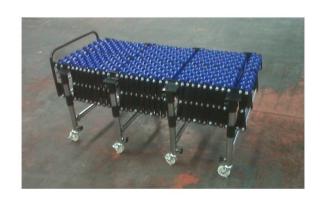

|                            | OMSTRAP                                                                                                                                                        |
|----------------------------|----------------------------------------------------------------------------------------------------------------------------------------------------------------|
| GRP/500/3 w 500<br>plastic | Plastic skate wheels length from 1200 to 4500 width 500                                                                                                        |
|                            | In standard versions the extendible roller conveyor has height adjustable supports from 600 to 950 mm, wheels with brake and end box stop bar to stop the box. |
|                            | Other versions available                                                                                                                                       |
| GRP/500/3 w 500<br>steel   | Steel skate wheels length from 1200 to 4500 width 500                                                                                                          |
|                            |                                                                                                                                                                |