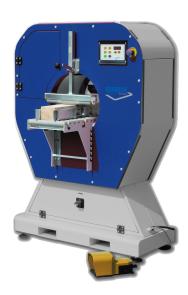

## **SM R9 42** SEMI-AUTOMATIC ORBITAL WRAPPING MACHINE MOD. SM R9.42 Electro-welded steel structure rotation ring with internal diameter 420 mm maximum ring speed 90 rpm with inverter-controlled acceleration and deceleration phases motion transmitted by a belt-driven gear motor a coil holder with film dispenser is fixed to the rotation ring operator panel electrical panel with dedicated card electrical connection 230V – 1F – 50 Hz air 6 bar machine operation by the operator with a foot pedal usable film standard 125 mm strip, internal coil diameter 76 mm, max. external diameter 210 mm **OPTIONAL** gripper/cutting unit consisting of a pneumatic system that grips and cuts the film in a single movement 2 roller conveyors with idler rollers - machine infeed and outfeed length 300 mm 2 pressers - infeed and outfeed - with manual adjustment