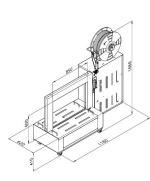

|                          | OMSTRAP                                                                                                                                                                                                                                                                                                                                                                                                                                                                                                                                                                                                                                                                                                                                                                                                                                                                                               |
|--------------------------|-------------------------------------------------------------------------------------------------------------------------------------------------------------------------------------------------------------------------------------------------------------------------------------------------------------------------------------------------------------------------------------------------------------------------------------------------------------------------------------------------------------------------------------------------------------------------------------------------------------------------------------------------------------------------------------------------------------------------------------------------------------------------------------------------------------------------------------------------------------------------------------------------------|
| SM 601 L                 | Equipped automatic strapping machine low working table: loop ejector Strap tensioning regulation with electromagnetical friction Automatic roll change from the outside Strapping a minute 26 with launch device Standard arch 850 x 600 dimensionable if required Strap tensioning from 7 to 70 Kgs. Electronical regulation Standard colour grey-blue sealmac Use polypropylene strap 9/12 mm. thickness 063 (advised) Working table height standard 410 mm. Steel working tops with rollers Disobstruction series RESET Working with pedal, button or photocell on the working top Inside strap core 280 mm. (200 mm. if required) Mechanical group and arch completely in steel Control panel located on the opeator side Standard voltage 220V monophase/50 Hz./1,2 Kw. Machine dimensions (L x W x H) 1880 x 620 x 1660 mm. Machine weight 220 kg. Safety standard CE Max package weight 100 Kg |
| OPTIONAL                 | Minimum package dimension130 X 20 (W x H)                                                                                                                                                                                                                                                                                                                                                                                                                                                                                                                                                                                                                                                                                                                                                                                                                                                             |
|                          |                                                                                                                                                                                                                                                                                                                                                                                                                                                                                                                                                                                                                                                                                                                                                                                                                                                                                                       |
| SM 601 LS inox<br>Arches | Stainless steel frame SUS 304                                                                                                                                                                                                                                                                                                                                                                                                                                                                                                                                                                                                                                                                                                                                                                                                                                                                         |
| Arches                   | Dimensionable if required with addiction of 200 mm.                                                                                                                                                                                                                                                                                                                                                                                                                                                                                                                                                                                                                                                                                                                                                                                                                                                   |
| Double pedal             | For use on both sides with flying pedal                                                                                                                                                                                                                                                                                                                                                                                                                                                                                                                                                                                                                                                                                                                                                                                                                                                               |