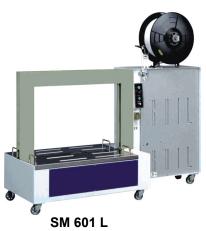

|                          | OMSTRAP                                                                                                                                                                                                                                                                                                                                                                                                                                                                                                                                                                                                                                                                                                                                                                                                                                                                                               |
|--------------------------|-------------------------------------------------------------------------------------------------------------------------------------------------------------------------------------------------------------------------------------------------------------------------------------------------------------------------------------------------------------------------------------------------------------------------------------------------------------------------------------------------------------------------------------------------------------------------------------------------------------------------------------------------------------------------------------------------------------------------------------------------------------------------------------------------------------------------------------------------------------------------------------------------------|
| SM 601 L                 | Equipped automatic strapping machine low working table: loop ejector Strap tensioning regulation with electromagnetical friction Automatic roll change from the outside Strapping a minute 26 with launch device Standard arch 850 x 600 dimensionable if required Strap tensioning from 7 to 70 Kgs. Electronical regulation Standard colour grey-blue sealmac Use polypropylene strap 9/12 mm. thickness 063 (advised) Working table height standard 410 mm. Steel working tops with rollers Disobstruction series RESET Working with pedal, button or photocell on the working top Inside strap core 280 mm. (200 mm. if required) Mechanical group and arch completely in steel Control panel located on the opeator side Standard voltage 220V monophase/50 Hz./1,2 Kw. Machine dimensions (L x W x H) 1880 x 620 x 1660 mm. Machine weight 220 kg. Safety standard CE Max package weight 100 Kg |
| OPTIONAL                 | Minimum package dimension130 X 20 (W x H)                                                                                                                                                                                                                                                                                                                                                                                                                                                                                                                                                                                                                                                                                                                                                                                                                                                             |
|                          |                                                                                                                                                                                                                                                                                                                                                                                                                                                                                                                                                                                                                                                                                                                                                                                                                                                                                                       |
| SM 601 LS inox<br>Arches | Stainless steel frame SUS 304                                                                                                                                                                                                                                                                                                                                                                                                                                                                                                                                                                                                                                                                                                                                                                                                                                                                         |
| Arches                   | Dimensionable if required with addiction of 200 mm.                                                                                                                                                                                                                                                                                                                                                                                                                                                                                                                                                                                                                                                                                                                                                                                                                                                   |
| Double pedal             | For use on both sides with flying pedal                                                                                                                                                                                                                                                                                                                                                                                                                                                                                                                                                                                                                                                                                                                                                                                                                                                               |