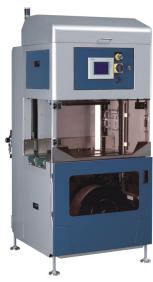

|                   | OMSTRAP                                                    |
|-------------------|------------------------------------------------------------|
| SM 702 NL in line | Automatic advanced 5/9 mm strapping machine in line:       |
|                   | Strapping a minute single 31 packages a minute             |
|                   | strap 5/9 inside core 200 external core 480 mm.            |
|                   | Strap tensionig from 1 to 32 Kgs. adjustable               |
|                   | Belt speed adjustable with inverter from 10 to 60 m/minute |
|                   | Automatic disobstruction and loop ejection                 |
|                   | Single strapping or transit function                       |
|                   | Change roll with automatic charge                          |
|                   | Working table height adjustable from 800 to 900 mm.        |
|                   | Dimension products 120/450 x 10/400 x 210/500 (W x H x L)  |
|                   | Max coils weight 25 Kg                                     |
|                   | Standard voltage 380V triphase/50 Hz. 1,0 Kw               |
|                   | Machine weight 460 Kg.                                     |
|                   | Machine dimensions 1160 x 850 x 2300/2400 (L x P x H)      |
|                   | Pneumatic double press 6 bar adjustable from 15 to 40 kg   |
|                   | Air consumption 1,4 litre/cycle                            |
|                   | Opens wide for quick inspection and maintenance            |
|                   | Security panels safety standard CE with press over 25 kg   |
|                   | Managemet function with PLC SIEMENS                        |
|                   | Bright lamps for emergency signal                          |
| OPTIONAL          |                                                            |
|                   | Energy saving with auto stand by                           |
|                   | Transit function for light packages                        |
|                   | Inside core roll 150 mm                                    |
|                   | Pneumatic lateral squaring                                 |
|                   | Working table height adjustable from 730 to 830 mm.        |
|                   | Movement wheels                                            |
| Bundle Flow       |                                                            |
| L 850 J           |                                                            |

SM 702 NL in line