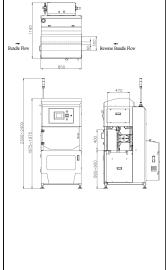

|                   | OMSTRAP                                                    |
|-------------------|------------------------------------------------------------|
| SM 702 NL in line | Automatic advanced 5/9 mm strapping machine in line:       |
|                   | Strapping a minute single 31 packages a minute             |
|                   | strap 5/9 inside core 200 external core 480 mm.            |
|                   | Strap tensionig from 1 to 32 Kgs. adjustable               |
|                   | Belt speed adjustable with inverter from 10 to 60 m/minute |
|                   | Automatic disobstruction and loop ejection                 |
|                   | Single strapping or transit function                       |
|                   | Change roll with automatic charge                          |
|                   | Working table height adjustable from 800 to 900 mm.        |
|                   | Dimension products 120/450 x 10/400 x 210/500 (W x H x L)  |
|                   | Max coils weight 25 Kg                                     |
|                   | Standard voltage 380V triphase/50 Hz. 1,0 Kw               |
|                   | Machine weight 460 Kg.                                     |
|                   | Machine dimensions 1160 x 850 x 2300/2400 (L x P x H)      |
|                   | Pneumatic double press 6 bar adjustable from 15 to 40 kg   |
|                   | Air consumption 1,4 litre/cycle                            |
|                   | Opens wide for quick inspection and maintenance            |
|                   | Security panels safety standard CE with press over 25 kg   |
|                   | Managemet function with PLC SIEMENS                        |
|                   | Bright lamps for emergency signal                          |
| OPTIONAL          |                                                            |
|                   | Energy saving with auto stand by                           |
|                   | Transit function for light packages                        |
|                   | Inside core roll 150 mm                                    |
|                   | Pneumatic lateral squaring                                 |
|                   | Working table height adjustable from 730 to 830 mm.        |
|                   | Movement wheels                                            |
| Bundle Flow       |                                                            |
| L 850 J           |                                                            |

SM 702 NL in line