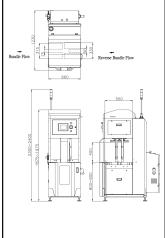

|                  | OMSTRAP                                                           |
|------------------|-------------------------------------------------------------------|
| SM 702 NS single | Automatic advanced 5/9 mm single strapping machine:               |
|                  | Strapping a minute single 42 packages a minute                    |
|                  | Strapping a minute double 24 packages a minute                    |
|                  | strap 5/9 inside core 200 external core 480 mm.                   |
|                  | Strap tensionins from 1 to 32 Kgs. adjustable                     |
|                  | Belt speed adjustable with inverter from 10 to 60 m/minute        |
|                  | Automatic disobstruction and loop ejector                         |
|                  | Photocells for sigle, double strapping or ransit function.        |
|                  | Change roll with automatic charge.                                |
|                  | Working table height adjustable from 800 to 900 mm.               |
|                  | Dimensions products 120/500 x 10/400 x 210 (W x H x L)            |
|                  | Max coils weight 25 Kg                                            |
|                  | Standard voltage 380V triphase/50 Hz. 1,0 Kw                      |
|                  | Machine weight 420 Kg.                                            |
|                  | Machine dimensions 1230 x 660 x 2300/2400 (L x P x H)             |
|                  | Pneumatic double press 6 bar adjustable from 15 to 25 kg          |
|                  | Air consumption 1,1 litre/cycle                                   |
|                  | Opens wide for quick inspection and maintenance                   |
|                  | Automatic strap tensioning control according to package dimension |
|                  | Equalization frontal doors                                        |
|                  | Managemet function with PLC SIEMENS                               |
|                  | Bright lamps for emergency signal                                 |
| OPTIONAL         |                                                                   |
|                  | Energy saving with auto stand by                                  |
|                  | Transit function for light packages                               |
|                  | Inside core roll 150 mm                                           |
|                  | Security panel safety standard CE with press over 25 kg           |
|                  | Soft press for particular packages                                |
|                  | Pneumatic lateral squaring                                        |
|                  | Working table height adjustable from 730 to 830 mm.               |
|                  | Movement wheels                                                   |
|                  |                                                                   |