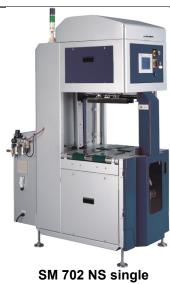

|                  | OMSTRAP                                                           |
|------------------|-------------------------------------------------------------------|
| SM 702 NS single | Automatic advanced 5/9 mm single strapping machine:               |
|                  | Strapping a minute single 42 packages a minute                    |
|                  | Strapping a minute double 24 packages a minute                    |
|                  | strap 5/9 inside core 200 external core 480 mm.                   |
|                  | Strap tensionins from 1 to 32 Kgs. adjustable                     |
|                  | Belt speed adjustable with inverter from 10 to 60 m/minute        |
|                  | Automatic disobstruction and loop ejector                         |
|                  | Photocells for sigle, double strapping or ransit function.        |
|                  | Change roll with automatic charge.                                |
|                  | Working table height adjustable from 800 to 900 mm.               |
|                  | Dimensions products 120/500 x 10/400 x 210 (W x H x L)            |
|                  | Max coils weight 25 Kg                                            |
|                  | Standard voltage 380V triphase/50 Hz. 1,0 Kw                      |
|                  | Machine weight 420 Kg.                                            |
|                  | Machine dimensions 1230 x 660 x 2300/2400 (L x P x H)             |
|                  | Pneumatic double press 6 bar adjustable from 15 to 25 kg          |
|                  | Air consumption 1,1 litre/cycle                                   |
|                  | Opens wide for quick inspection and maintenance                   |
|                  | Automatic strap tensioning control according to package dimension |
|                  | Equalization frontal doors                                        |
|                  | Managemet function with PLC SIEMENS                               |
|                  | Bright lamps for emergency signal                                 |
| OPTIONAL         |                                                                   |
|                  | Energy saving with auto stand by                                  |
|                  | Transit function for light packages                               |
|                  | Inside core roll 150 mm                                           |
|                  | Security panel safety standard CE with press over 25 kg           |
|                  | Soft press for particular packages                                |
|                  | Pneumatic lateral squaring                                        |
|                  | Working table height adjustable from 730 to 830 mm.               |
|                  | Movement wheels                                                   |
|                  |                                                                   |