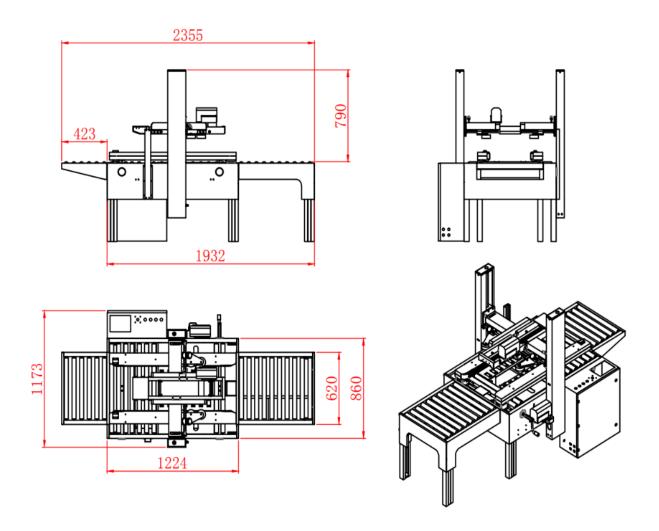

## **MACHINE DIMENSIONS**

| Box dimensions  | Length: from 230 to infinity      |
|-----------------|-----------------------------------|
|                 | Width: from 130 to 550 mm         |
|                 | Height: from 130 to 480 mm        |
| Velocity        | 12 meters/minute                  |
| Roll width      | 72 mm gummed paper with filaments |
| Installed power | 0.5 Kw                            |
| Voltage         | 220 Volt single-phase             |
| Compressed air  | 5Kg/cm <sup>2</sup>               |
|                 |                                   |